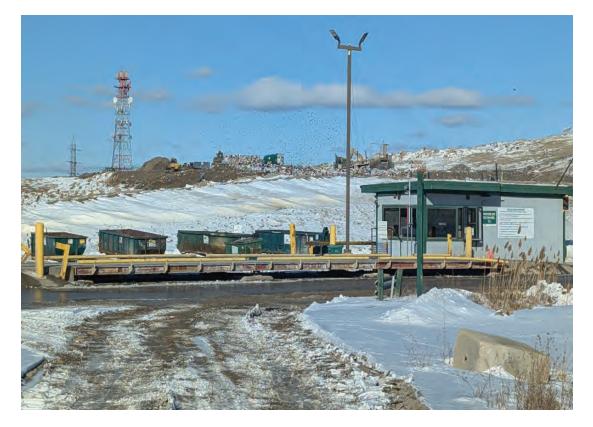

## WMWI - Metro Landfill, AUDIT PHOTOS

PROJECT NO. 1036.10056

Waste placement in background of photo

AUDIT PHOTOS - 1