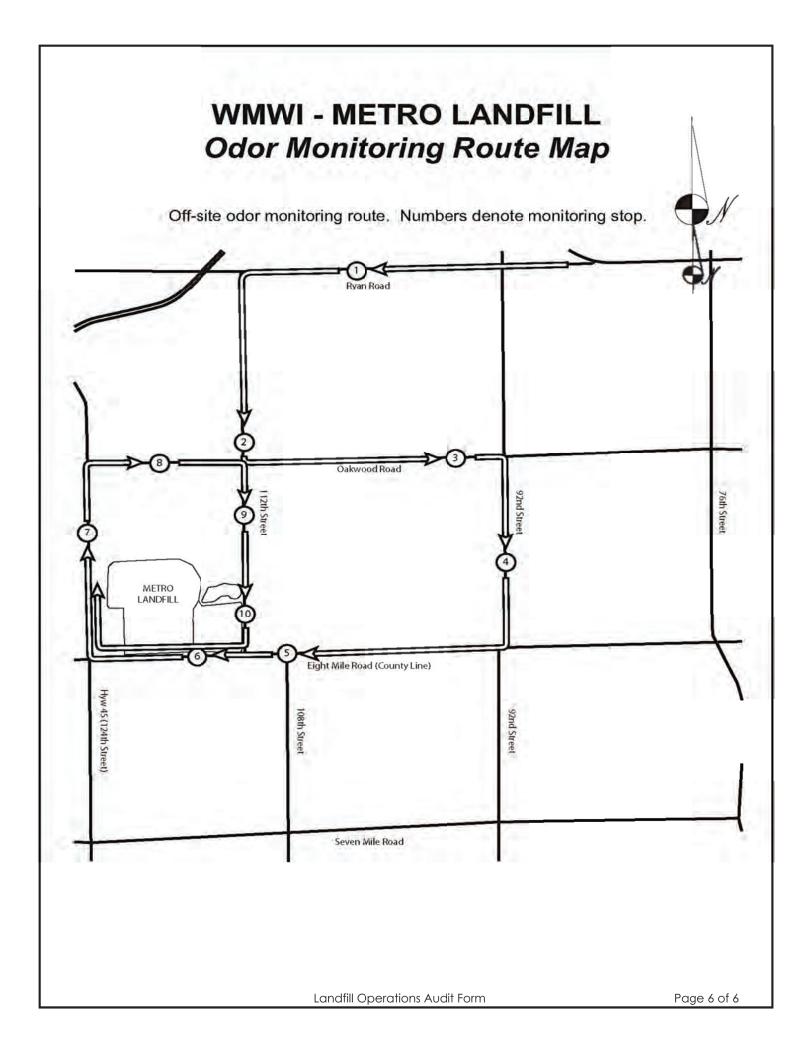

| G.   | Litter Control:                                                                         |                 |                      |                  |           | 1                                        |  |  |  |
|------|-----------------------------------------------------------------------------------------|-----------------|----------------------|------------------|-----------|------------------------------------------|--|--|--|
|      | Litter Present Onsite:                                                                  | YES 🔳 N         |                      |                  |           | -                                        |  |  |  |
|      | Litter Present Offsite:                                                                 |                 |                      |                  |           | _                                        |  |  |  |
|      | Laborers Active:                                                                        | YES 🔳 N         | IO 🛛 7               | # 2              |           |                                          |  |  |  |
| _    | Comments:                                                                               |                 |                      |                  |           |                                          |  |  |  |
| _    | Laborers cleaning and doin                                                              | g inside work   |                      |                  |           |                                          |  |  |  |
| -    |                                                                                         |                 |                      |                  |           |                                          |  |  |  |
| _    | Litter covered or trapped in snow and hard to identiffy, site has experienced low winds |                 |                      |                  |           |                                          |  |  |  |
|      | Vehicle Impacts: Loca<br>taken, instances of trucks of                                  |                 |                      | dust, conditior  | n of acce | ss and public roads and control measures |  |  |  |
| _    | US 45 and area ro                                                                       | ads cleared and | d clean              |                  |           |                                          |  |  |  |
|      |                                                                                         |                 |                      |                  |           |                                          |  |  |  |
| _    | Site roads frozen hard and no dust                                                      |                 |                      |                  |           |                                          |  |  |  |
|      |                                                                                         |                 |                      |                  |           |                                          |  |  |  |
| I.   | Inspection of incoming Waste:                                                           |                 |                      |                  |           |                                          |  |  |  |
| !    | Scale Camera Operator:                                                                  | YES 🔳 N         |                      | #                |           |                                          |  |  |  |
|      | Equipment Operator:                                                                     | YES 🔳 N         |                      | #                | 8         |                                          |  |  |  |
|      | Spotter:                                                                                | YES 🗌 N         | IO 🔳                 | #                |           |                                          |  |  |  |
|      | Random Load Inspection I                                                                | Dates:          | 2/14/202             | 25               |           |                                          |  |  |  |
|      | Average Tonnage:                                                                        |                 | 1,800 tpd            |                  |           |                                          |  |  |  |
|      |                                                                                         |                 |                      |                  |           | -                                        |  |  |  |
|      | Comments:                                                                               |                 |                      |                  |           |                                          |  |  |  |
| _    | MSW, C&D                                                                                |                 |                      |                  |           |                                          |  |  |  |
|      |                                                                                         |                 |                      |                  |           |                                          |  |  |  |
| J.   | Rejected Loads:                                                                         |                 |                      |                  |           |                                          |  |  |  |
|      | Date/Time                                                                               |                 | Reason for Rejection |                  |           |                                          |  |  |  |
|      | 1.                                                                                      |                 |                      |                  |           |                                          |  |  |  |
|      | 2.                                                                                      |                 | None                 |                  |           |                                          |  |  |  |
|      |                                                                                         |                 |                      |                  |           |                                          |  |  |  |
|      |                                                                                         |                 |                      |                  |           |                                          |  |  |  |
| К. [ | Residential Drop Off:                                                                   | Open Duri       | ng Audi              | t 🗌              |           |                                          |  |  |  |
|      |                                                                                         |                 |                      |                  |           |                                          |  |  |  |
|      | Site clean, boxes half full, o                                                          | peration low us | e due to w           | eather condition | ons       |                                          |  |  |  |
|      |                                                                                         |                 |                      |                  |           |                                          |  |  |  |
|      | Landfill Operations Audit Form Page 3 of 6                                              |                 |                      |                  |           |                                          |  |  |  |