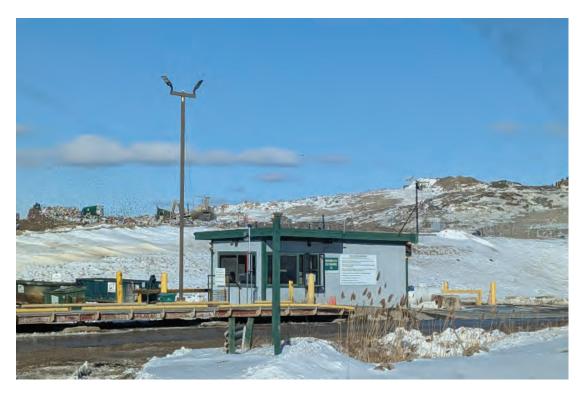

## JSA ENVIRONMENTAL

Scale house

Pristine snow over Phase 1 & 2, no gas or liquid releases

JSA ENVIRONMENTAL

Future cell

Phase 3 working face nearly at end of cell

JSA ENVIRONMENTAL

Pristine snow over Phase 1, no gas or liquid releases